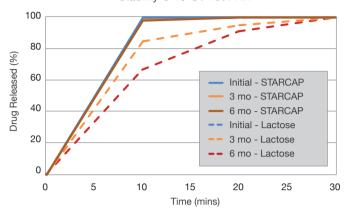

#### **Dependable Stability**

StarCap is inert in nature and does not interact with API unlike other excipients, such as lactose.