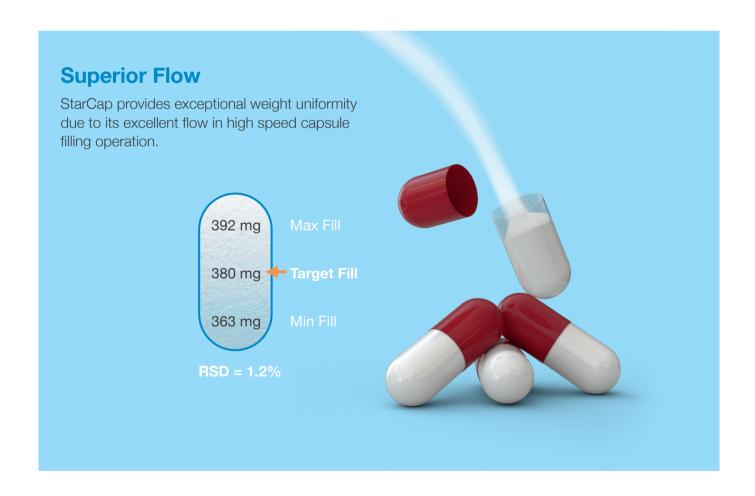

#### Superior Flow and Compressibility with StarCap

\*Flow rate measured using Sotax FT 300 Flowability Tester, vibration setting 1.7 g