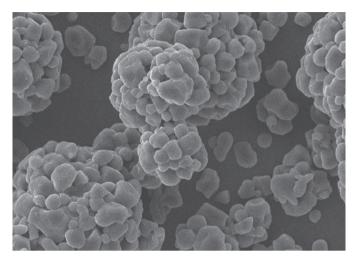

SEM image of StarCap particles

#### **Uniquely Colorcon**

STARCAP®, Superior Flow Maize Starch, has unique particle shape to facilitate excellent flow of your capsule dosage form.

With high flow and low adhesion, StarCap results in clean and efficient capsule filling operation. StarCap provides diluent and disintegrant functionality, and aids long-term stability of reactive drugs.