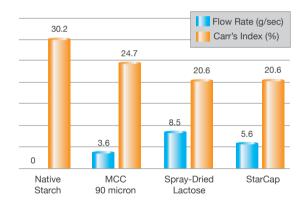

#### Superior Flow and Compressibility with StarCap

\*Flow rate measured using Sotax FT 300 Flowability Tester, vibration setting 1.7 g