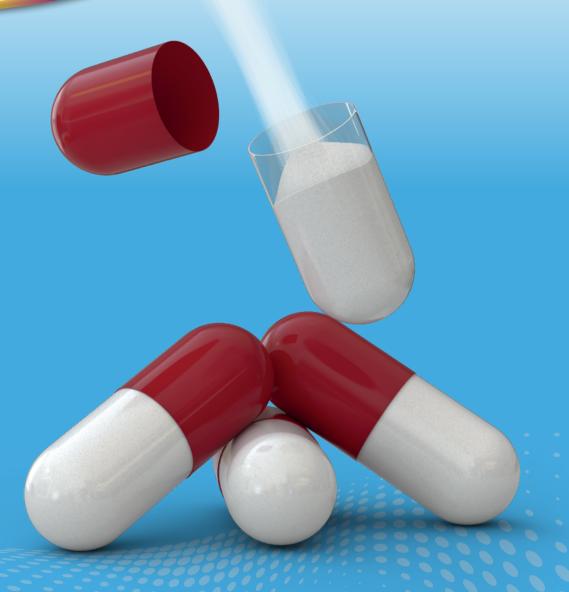

#### **Uniquely Colorcon**

STARCAP®, Superior Flow Maize Starch, has unique particle shape to facilitate excellent flow of your capsule dosage form.

With high flow and low adhesion, StarCap results in clean and efficient capsule filling operation. StarCap provides diluent and disintegrant functionality, and aids long-term stability of reactive drugs.

#### **Dependable Stability**

StarCap is inert in nature and does not interact with API unlike other excipients, such as lactose.