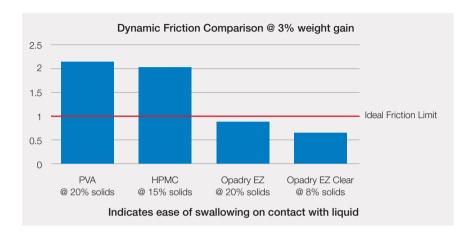

# OPADRY® **EZ**Easy Swallow Film Coating System

Choosing the Path of Least Resistance

Opadry® EZ, easy swallow coatings, is a scientific breakthrough that dramatically improves tablet mobility, reducing the probability of sticking in the throat or esophagus. When compared to other film coatings, once wet, the reduced friction on the surface of an Opadry EZ coated tablet results in better slip. The improved tablet flow, combined with a glossy finish for added elegance, encourages better patient compliance and consumer appeal.

## Improve Slip of Currently Coated Products

 Simple addition of Opadry EZ clear adds value through better patient experience