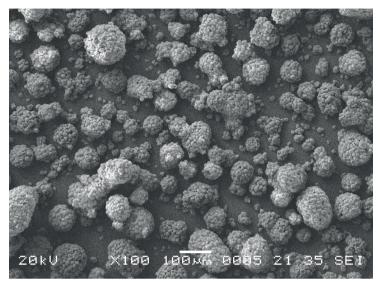

## **Uniquely Colorcon**

STARTAB®, Directly Compressible Starch has unique particle size and shape which provides excellent flow and high compressibility.

SEM image of StarTab particles