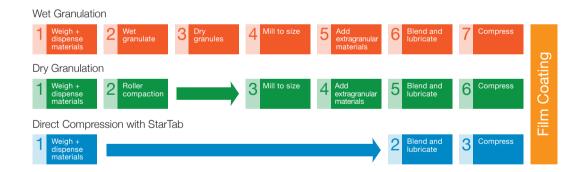

### **Formulation Simplification**

StarTab alone provides excellent tablet hardness and very low disintegration time compared to other directly compressible excipients. Formulation is simplified by removing the addition of flow aid, compression aid and disintegrant.

#### **Process Simplification**

- Removes complexity of wet granulation process
- Shortens the development time
- Reduces total cost of the formulation