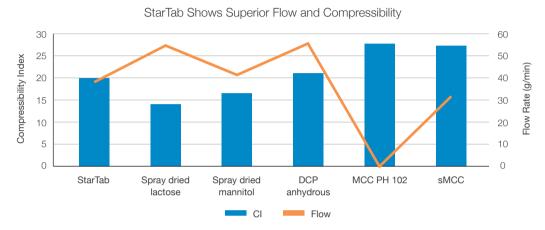

#### **Superior Flow and Compressibility**

Compared to other directly compressible excipients StarTab provides:

- Excellent flow
- High compressibility
- Content uniformity at high tableting speeds