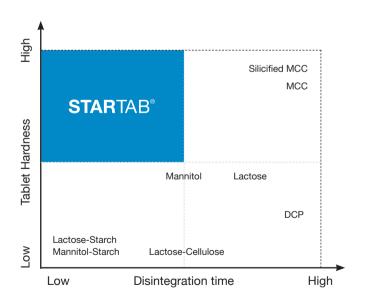

### **Formulation Simplification**

StarTab alone provides excellent tablet hardness and very low disintegration time compared to other directly compressible excipients. Formulation is simplified by removing the addition of flow aid, compression aid and disintegrant.

MCC - Microcrystalline Cellulose; DCP - Dicalcium Phosphate

From Core to Coating, Your Supplier of Choice®